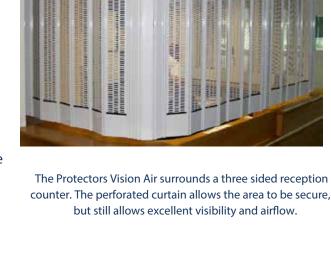

such

- Elegant Built from strong but lightweight aluminium framework, their simple and effective design
- makes sliding shutters a very elegant alternative

to traditional roller shutters. Infill panels are available in perforated steel, slotted aluminium, polycarbonate, tempered glass and solid aluminium. Open grille arrangements are also available. Refreshingly different A fresh appearance in a world dominated by vertical roller shutters.



A minimum amount of parts, so very easy to maintain, saving you both time and expense. No motor needed

Manually operated, no matter what size they

- are. Without electrics, site preparation is easier and safety is increased. User friendly
- A very neat and straightforward security solution that can be used by almost anyone with minimal training.





Page 3 **ISLAMABAD - HEAD OFFICE** 

1-6, A/1 P.E.C.H.S, MAIN SHAHRA-E-FAISAL, KARACHI - 75400 PHONE: 021 3453 5377-9 CELL: 0300 8542220

sales@theprotectors.com.pk

KARACHI - HEAD OFFICE **KARACHI - DEFENCE SHOWROOM** 2C, MAIN 26TH STREET CORNER OF KHY-E-TANZEEM, DHA, PHASE-V, KARACHI PHONE: 021 3537 4864 CELL: 0334 2225560

/theprotectors

MALL 94, 2ND FLOOR, 94-D-1,(NEXT TO MALL 1), MAIN BOULEVARD GULBERG - III, LAHORE CELL: 0302 8284740

**LAHORE SHOWROOM** 

1-A, MAIN KOHISTAN ROAD, STREET 9, SECTOR F-8/3 **ISLAMABAD** PHONE: 051 2853 966

021-111-BLINDS (111 254 637)