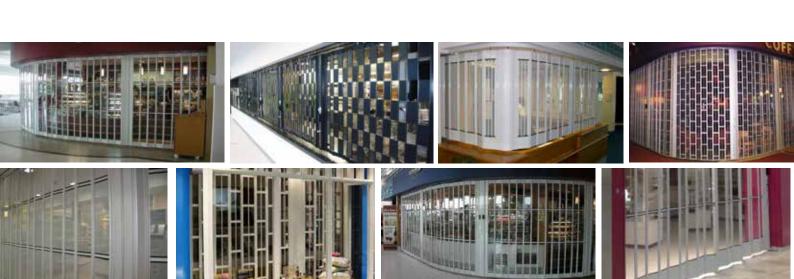

## Sliding Folding Security Shutters

Horizontal folding shutter system - Slides in top track No bottom track required - Great for curves

Spans wide openings **User friendly** Versatile Refreshing Easy to maintain Unobtrusive

Elegant

Security solutions for: **Shopping Malls Banking Halls** 

**Food Courts** Bars **Reception Areas Room Dividers Service Stations** Airports Railway Stations **Medical Centres** Restaurants

the protectors

## Introduction

The Protectors Sliding Shutters are a flexible security solution for a large variety of openings. They are the best choice for wider openings, work very well in situations with limited headroom and are practically the only option for curves.