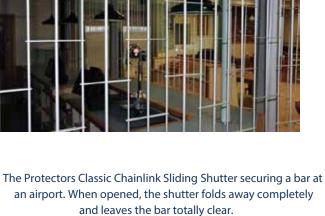

You will also find most of this information on

- Specification texts
- The Protectors Sliding Shutters will fit almost anywhere. Here, a

long Protectors Classic Chainlink Sliding Shutter with a custom curve is installed below a suspended ceiling.