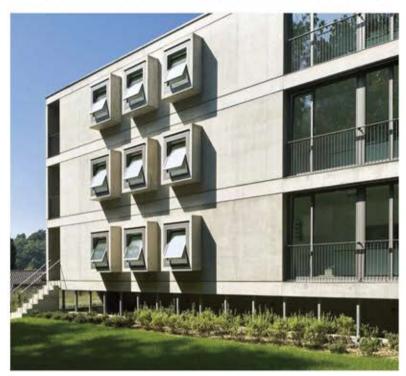

## **Motorized Window Actuator**

The Motorized Window Actuator System is ideal for hard to reach windows that need to be openable through motorization and automation systems. The motors are built to last for many years and come in varying details fitting all needs for commercial towers and residential skylight purposes. The elegant system adds class and comfort to your home. And the motors are built in compliance with Fire and Smoke Safety Regulations.

## **Motorized Chain Window Actuator**

Depending on the size, span, wind loads, and location details of the windows, we

use from a variety of motor options available, that suit any and all clients and architects needs.