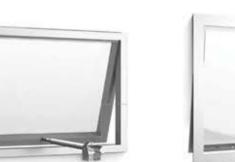

### **Motorized Rod Linear Window Actuator**

## **Motorized Chain Window Actuator**

Depending on the size, span, wind loads, and location details of the windows, we

use from a variety of motor options available, that suit any and all clients and architects needs.

**Motor Details:** 

Waterproof Switches and Remote Controlled **Options Available** 