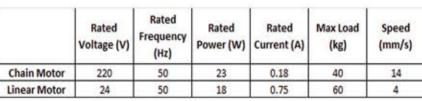

## **Motorized Chain Window Actuator**

Depending on the size, span, wind loads, and location details of the windows, we

use from a variety of motor options available, that suit any and all clients and architects needs.

**Motor Details:** 

Waterproof Switches and Remote Controlled **Options Available** 