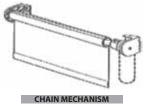

# **Motorized Option**

Maintenance free, wide selection of fabrics, one way view screen fabrics, sheer & block out fabrics. Chain or spirng rolled mechanism with valance options.